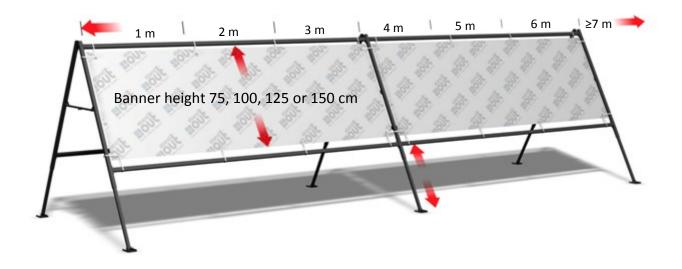

## **Functions and Advantages**

- Robust and galvanized construction.
- Easy to assemble (about 10 minutes with a hex wrench).
- Extendable in width, also adjustable in height due to its telescope legs.
- Portable and collapsible for transportation needs.
- Anti-roll function at stormy weather (if the stand tips over it will fold and remain flat on the ground).
- Standard pitch is 37,5 degrees but can easily be adjusted to 18 degrees.
- The stand is adjustable for banner height; 75,100, 125 and 150 cm.

## **Dimensions**

- Size of banner (maximum):
- Height: 150 cm.
- Width: 600 cm.