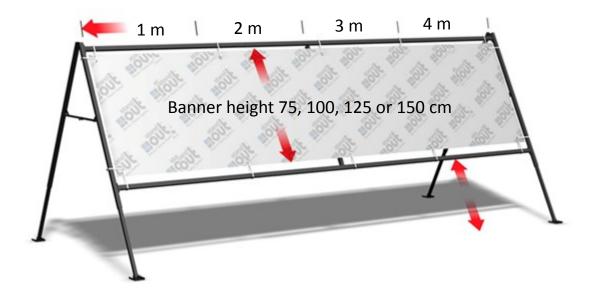

## **Functions and Advantages**

- Robust and galvanized construction.
- Easy to assemble (about 10 minutes with a hex wrench).
- Extendable in width, also adjustable in height due to its telescope legs.
- Portable and collapsible for transportation needs.
- Anti-roll function at stormy weather (if the stand tips over it will fold and remain flat on the ground).
- Standard pitch is 37,5 degrees but can easily be adjusted to 18 degrees.
- The stand is adjustable for banner height; 75,100, 125 and 150 cm.

### Dimensions

- Size of banner (maximum):
- Height: 150 cm.
- Width: 400 cm.