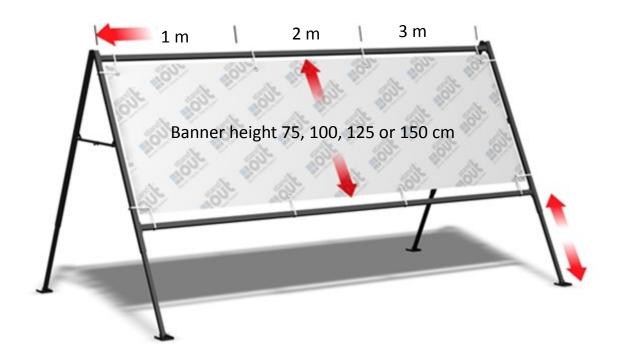

## **Functions and Advantages**

- Robust and galvanized construction.
- Easy to assemble (about 10 minutes with a hex wrench).
- Extendable in width, also adjustable in height due to its telescope legs.
- Portable and collapsible for transportation needs.
- Anti-roll function at stormy weather (if the stand tips over it will fold and remain flat on the ground).
- Standard pitch is 37,5 degrees but can easily be adjusted to 18 degrees.
- The stand is adjustable for banner height; 75,100, 125 and 150 cm.

## **Dimensions**

- Size of banner (maximum):
  - Height: 150 cm.
- Width: 300 cm.